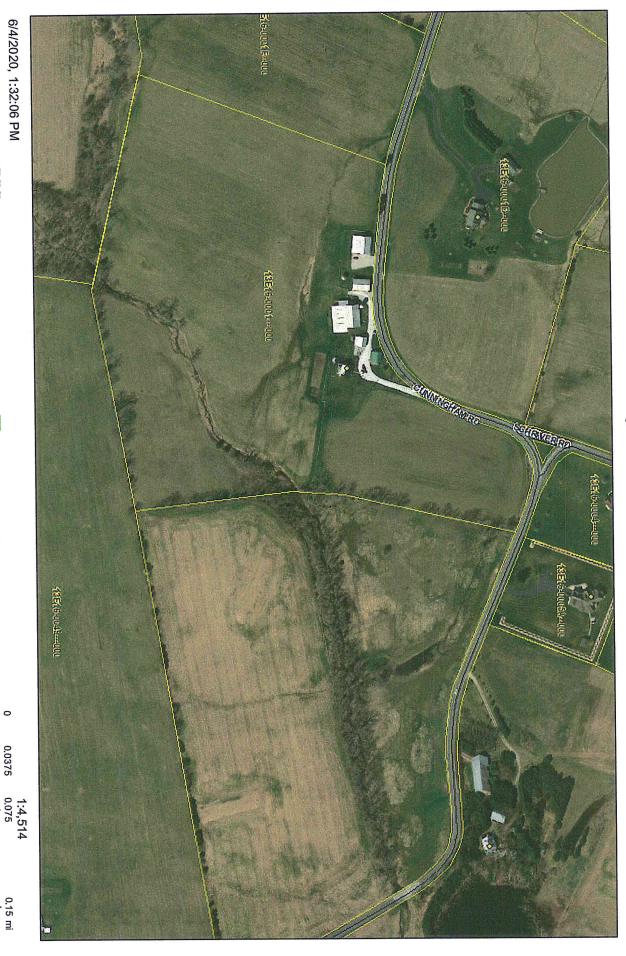

### **LOCATION & CONTEXT**

This project is located at 660 Cunningham Road in the Rural Conservation (RC) Zoning District. The site contains 27.219+/- acres and is improved with an existing two story single family detached residential dwelling, a one story frame guest house and multiple out-buildings including a frame bank barn and large pole building. The site is served by an existing on-lot water well and a new private on-lot sewage disposal system.

See the aerial photo below. As previously indicated, the existing metal building on the right would be the building utilized for the business.

Upon granting of Conditional Use approval and review and approval of a Minor Stormwater Management Plan to utilize this property for the cottage industry, the two gravel lots between the barn and existing metal building will be connected to create a pull-through in order to get trucks off the road and not restrict traffic on the public road in any way. Other than delivery trucks coming onto the property, there are no other traffic or parking needs on-site.