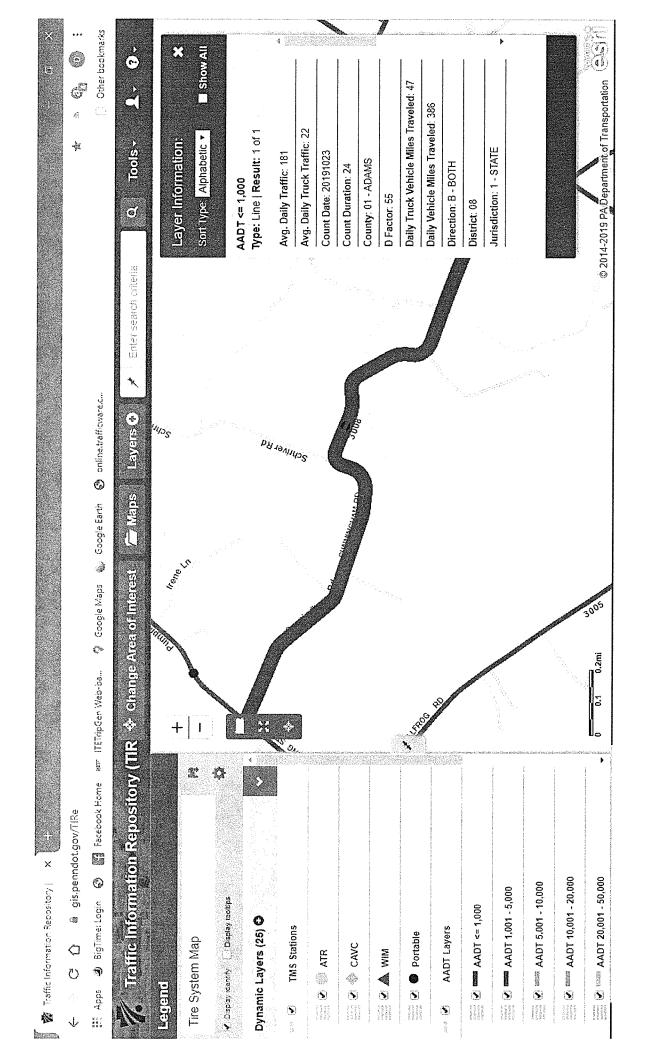

Cunningham Road is a PennDOT maintained roadway and is routinely used by UPS and Fed Ex delivery trucks. Likewise, the roadway sees an occasional tractor trailer. Given the extremely low volume of delivery truck traffic at this proposed facility, we do not believe this cottage industry will place any undue additional traffic in the area.