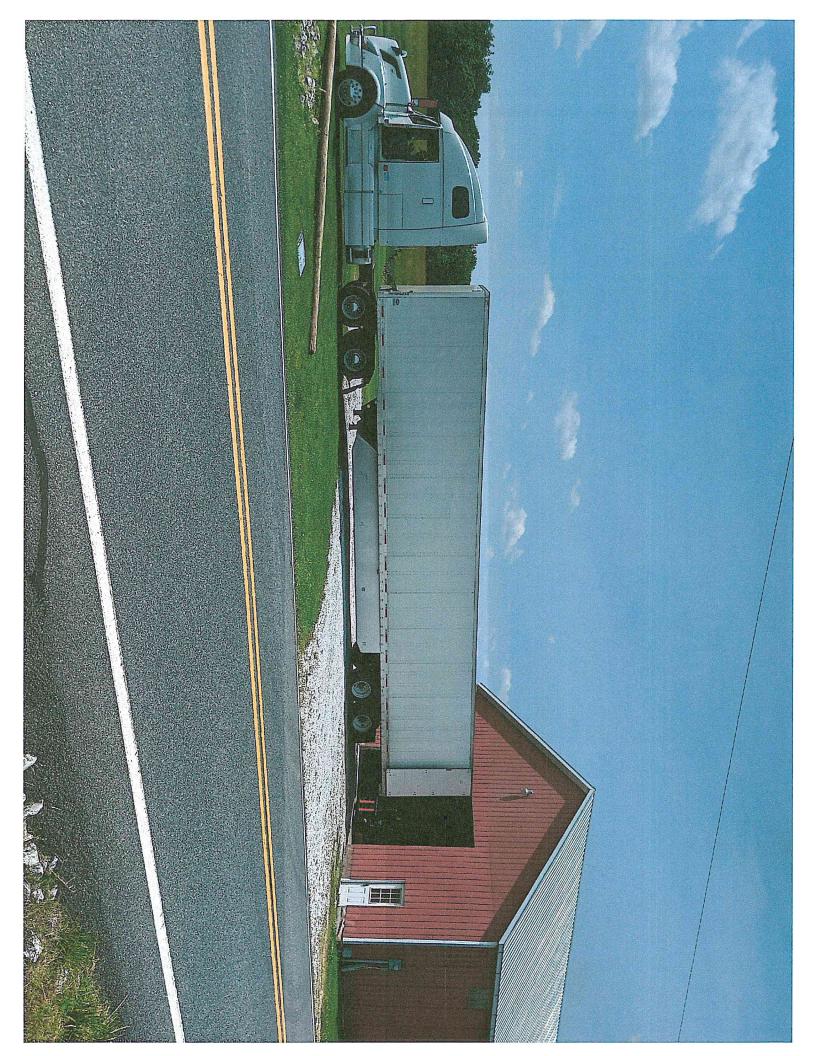

### Applicant's Exhibits

| Α | Conditional Use Application                                               |
|---|---------------------------------------------------------------------------|
| В | Survey                                                                    |
| С | Review Memo from KPI                                                      |
| D | Trip Generation Evaluation                                                |
| Ε | Deed to Applicant dated May 13, 2020                                      |
| F | GIS photos (2) of the Property located at 660 Cunningham Road             |
| G | Photos of tractor trailer at Property                                     |
| Н | Section 1302 of the Freedom Township Zoning Ordinance dated April 8, 2020 |

Frosty Fruit (<a href="www.frostyfruit.net">www.frostyfruit.net</a>) is a school fundraising company. The business helps schools across the U.S. raise money for their students and programs through a slush machine fundraiser operation. The main company focus is to distribute frozen drink machines and 100% fruit juice slush mixes to schools. The mixes are all made off-site by a packager in Brunswick, NJ. Bulk product will be received at this location by freight shipments coming from the packager approximately 5 or 6 times per year. These shipments arrive via a tractor trailer. Product will be stored inside the existing building until such time as it is ordered for shipment to the customer/end user. There will be no substantive changes to the outward appearance of the existing building.

Cunningham Road is a PennDOT maintained roadway and is routinely used by UPS and Fed Ex delivery trucks. Likewise, the roadway sees an occasional tractor trailer. Given the extremely low volume of delivery truck traffic at this proposed facility, we do not believe this cottage industry will place any undue additional traffic in the area.