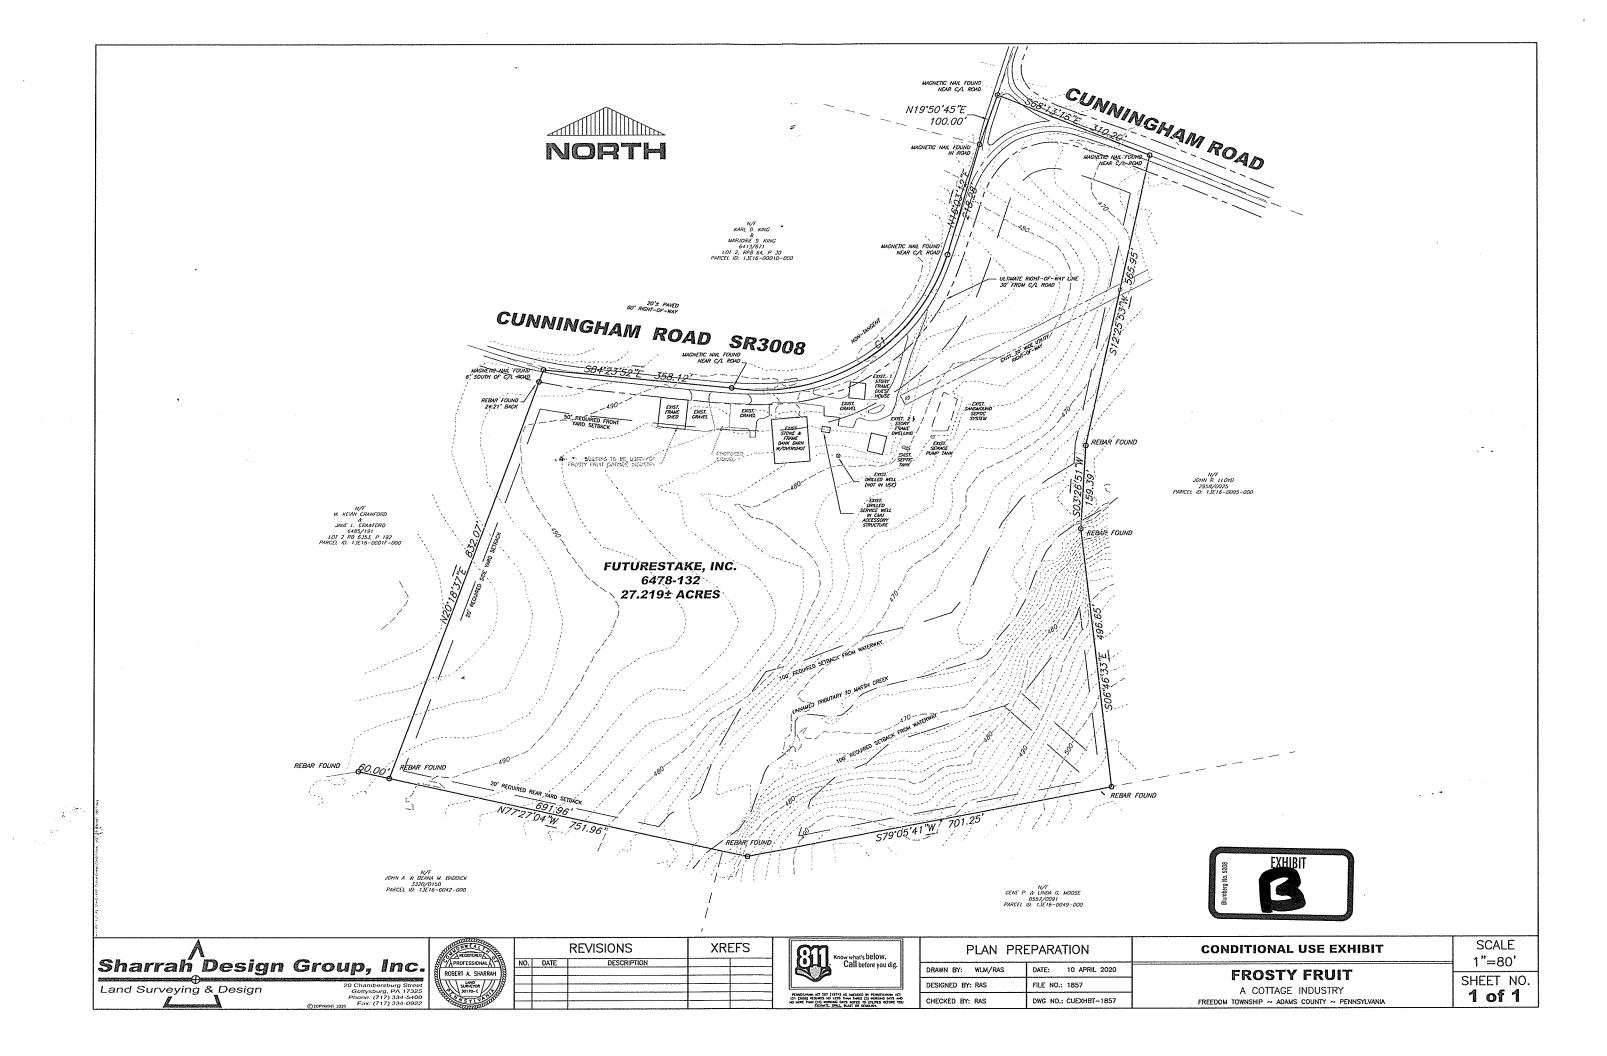

### Applicant's Exhibits

| Α | Conditional Use Application                                               |
|---|---------------------------------------------------------------------------|
| В | Survey                                                                    |
| С | Review Memo from KPI                                                      |
| D | Trip Generation Evaluation                                                |
| Ε | Deed to Applicant dated May 13, 2020                                      |
| F | GIS photos (2) of the Property located at 660 Cunningham Road             |
| G | Photos of tractor trailer at Property                                     |
| Н | Section 1302 of the Freedom Township Zoning Ordinance dated April 8, 2020 |

### **LOCATION & CONTEXT**

This project is located at 660 Cunningham Road in the Rural Conservation (RC) Zoning District. The site contains 27.219+/- acres and is improved with an existing two story single family detached residential dwelling, a one story frame guest house and multiple out-buildings including a frame bank barn and large pole building. The site is served by an existing on-lot water well and a new private on-lot sewage disposal system.