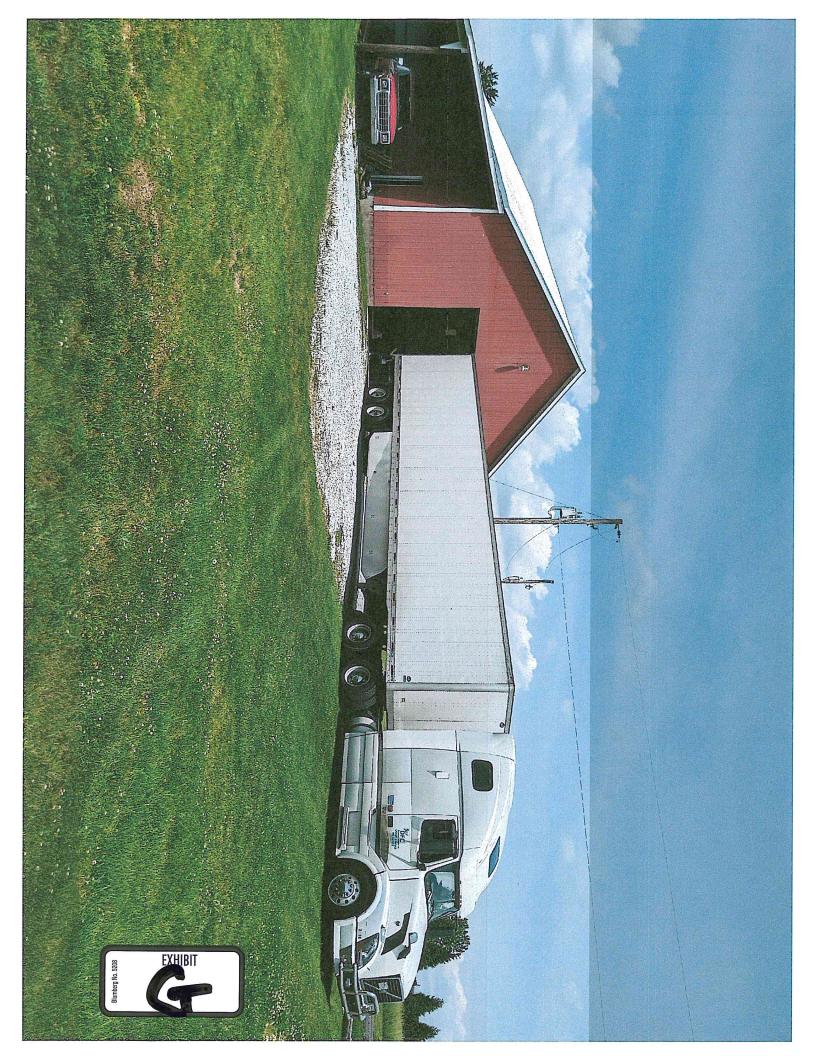

Frosty Fruit (<a href="www.frostyfruit.net">www.frostyfruit.net</a>) is a school fundraising company. The business helps schools across the U.S. raise money for their students and programs through a slush machine fundraiser operation. The main company focus is to distribute frozen drink machines and 100% fruit juice slush mixes to schools. The mixes are all made off-site by a packager in Brunswick, NJ. Bulk product will be received at this location by freight shipments coming from the packager approximately 5 or 6 times per year. These shipments arrive via a tractor trailer. Product will be stored inside the existing building until such time as it is ordered for shipment to the customer/end user. There will be no substantive changes to the outward appearance of the existing building.

Cunningham Road is a PennDOT maintained roadway and is routinely used by UPS and Fed Ex delivery trucks. Likewise, the roadway sees an occasional tractor trailer. Given the extremely low volume of delivery truck traffic at this proposed facility, we do not believe this cottage industry will place any undue additional traffic in the area.