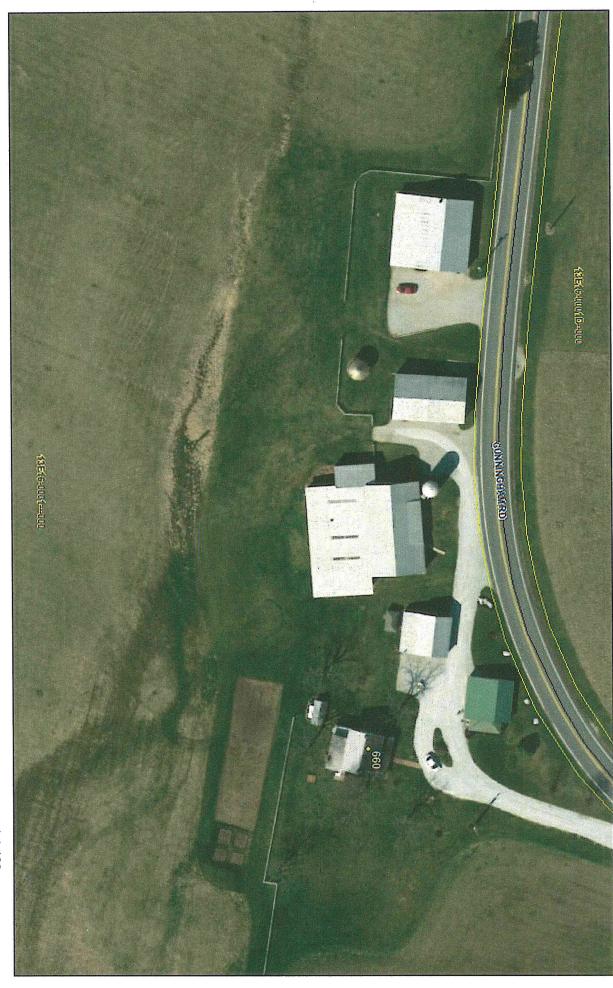

See the aerial photo below. As previously indicated, the existing metal building on the right would be the building utilized for the business.

Upon granting of Conditional Use approval and review and approval of a Minor Stormwater Management Plan to utilize this property for the cottage industry, the two gravel lots between the barn and existing metal building will be connected to create a pull-through in order to get trucks off the road and not restrict traffic on the public road in any way. Other than delivery trucks coming onto the property, there are no other traffic or parking needs on-site.