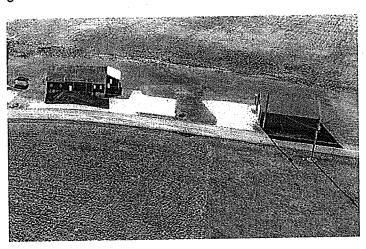

See the aerial photo below. As previously indicated, the existing metal building on the right would be the building utilized for the business.

Upon granting of Conditional Use approval and review and approval of a Minor Stormwater Management Plan to utilize this property for the cottage industry, the two gravel lots between the barn and existing metal building will be connected to create a pull-through in order to get trucks off the road and not restrict traffic on the public road in any way. Other than delivery trucks coming onto the property, there are no other traffic or parking needs on-site.